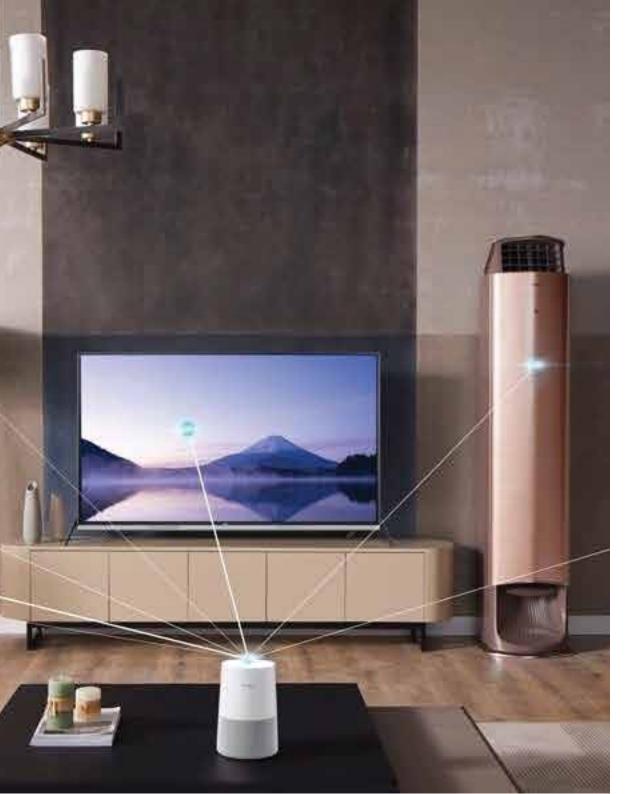

### Voice Al Assistance

We create a network in which you can enable automation through voice assistance. Be it your own Google assistant device or Amazon. We configure it according to your needs just to provide you that extra sense of autonomy and comfort.