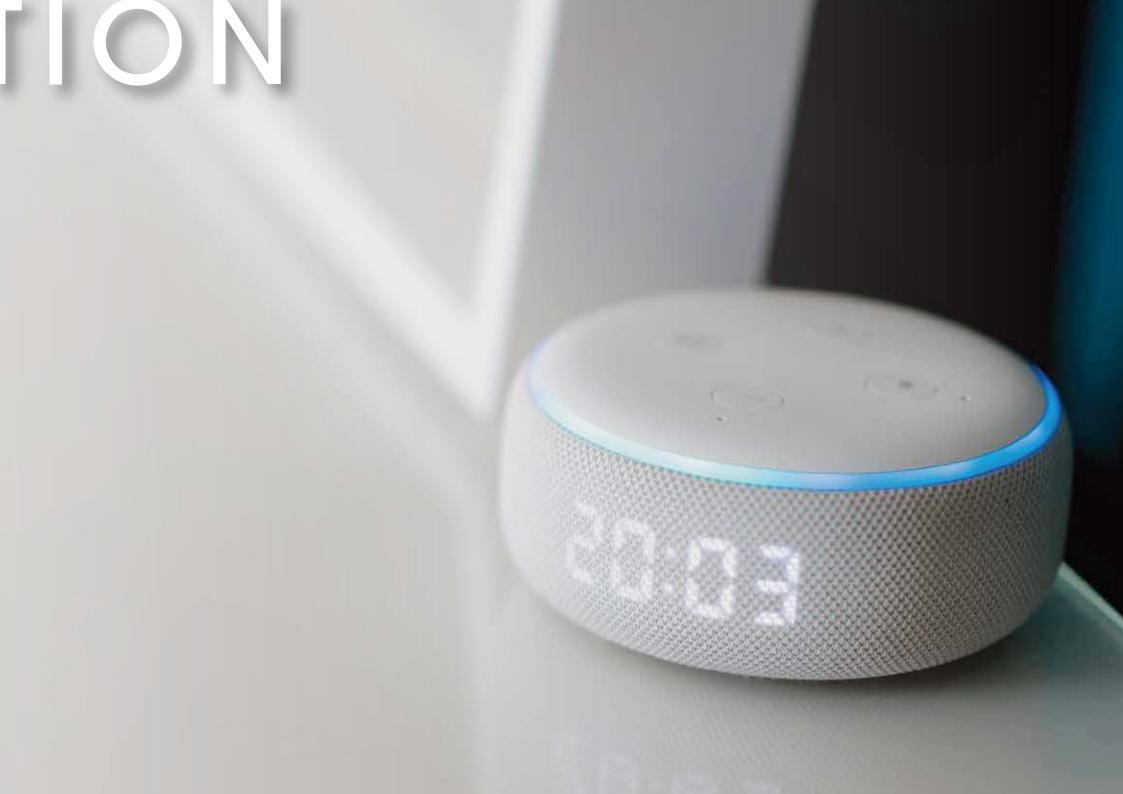

### Voice Al Assistance

We create a network in which you can enable automation through voice assistance. Be it your own Google assistant device or Amazon. We configure it according to your needs just to provide you that extra sense of autonomy and comfort.