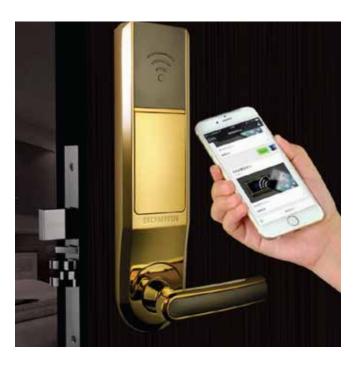

#### Access control

Smart access control solutions installed in each room which ensure the privacy of your customer and provide them an optimum sense of belonging.

No need to keep track of the keys for each and every room, our smart solutions let you configure the RFID enabled cards with just a swipe.