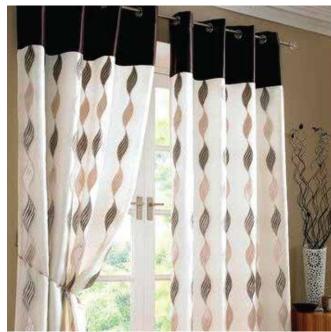

### **Curtain Control**

Through our unique automation solutions, all you need to do is press a button to get a satisfactory amount of natural light to enter your place of living.