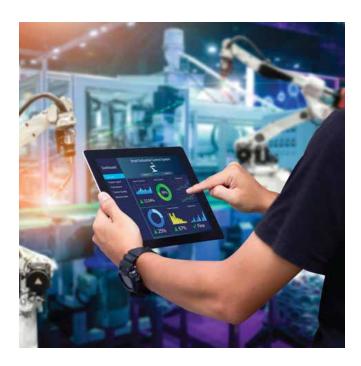

### Monitor production line in real-time(IoT)

Through our wide range of IoT services, you can monitor your production line proactively, whenever wherever. Our state-of-the-art production line monitoring tools give you a feel of an agile way of working. Customized as per your preferences.

### Get alerts and notifications

In a fully mechanized environment, it is very hard to detect where the error occurred. Human intervention is needed every step of the way and these interventions can sometimes lead to large-scale disasters. Our real-time alerts which are configured into the device will notify you whenever something requires your attention.

### Improvised mfg. with statistical analysis

In an environment where human errors should be accounted for every step of the way, it is hard to provide quality assurance to the end-user. Rather than manually monitoring the quality at each step of the way, the world is moving towards an era where data is allowed to speak for itself. Our data analytics system gives you the full picture loopholes and lets you deal with the specific gaps which persist in your production line.