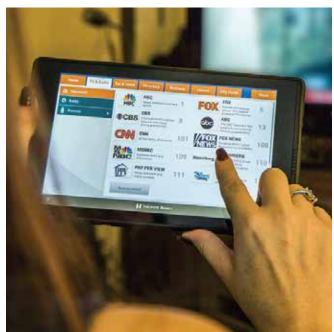

### Integrated multi-media

Our integrated multimedia solutions converge the controls all of your multimedia devices on a single screen. This maybe room specific or zone specific. We can configure the controls as per your needs. No restrictions of area or technology. Our single panel can handle it all.